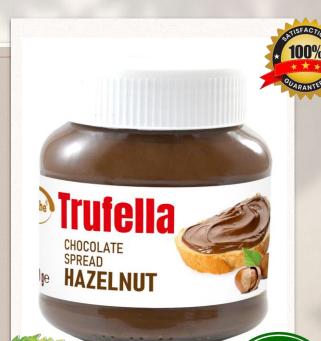

# **Rothe Trufella Hazelnut Spread Chocolate**

(01)

### WEIGHT

350 GR 700 GR

#### **CONTAINER**

20DC - 3400 CTN

#### BOX

12 PCS 6 PCS

## **PACKAGING TYPE**

**GLASS JAR & PVC** 

www.rothe.com.tr

Chocolate & Candy