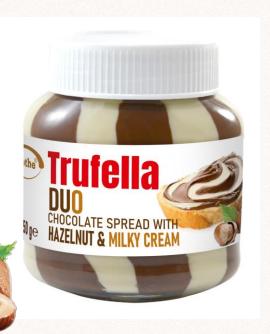

#### ROTHE TRUFELLA DUO HAZELNUT & MILKY CHOCOLATESPREAD

350 GR 700 GR

**CONTAINER** 

20DC 3400

BOX

12PCS 6 PCS

**PACKAGING TYPE** 

GLASS JAR & PVC