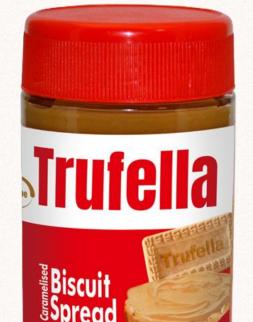

## **Rothe Trufella Caramelised Biscuit Spread**

01

02

BOX

12 PCS

6 PCS

**WEIGHT** 

350 GR 700 GR

04

03

PACKAGING TYPE

20DC - 3400 CTN

CONTAINER

GLASS JAR & PVC