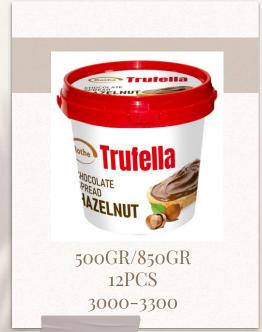

cellence.

Join us in savoring the sweet moments—deliciously delivered from our factory to your doorstep, wherever you are.









# **Rothe Trufella Hazelnut Spread Chocolate**

(01)

### WEIGHT

350 GR 700 GR



#### **CONTAINER**

20DC - 3400 CTN



#### BOX

12 PCS 6 PCS



## **PACKAGING TYPE**

**GLASS JAR & PVC** 







www.rothe.com.tr



Chocolate & Candy

#### ROTHE TRUFELLA DUO HAZELNUT & MILKY CHOCOLATESPREAD







350 GR 700 GR



**CONTAINER** 

20DC 3400



BOX

12PCS 6 PCS



**PACKAGING TYPE** 

GLASS JAR & PVC





## **Rothe Trufella Caramelised Biscuit Spread**

01

02

BOX

12 PCS

6 PCS

**WEIGHT** 

350 GR 700 GR

04

03

PACKAGING TYPE

20DC - 3400 CTN

CONTAINER

GLASS JAR & PVC









# **Trufella Spread Chocolate**



500GR/850GR 12PCS 3000-3300

#### PVC



#### THERMOFORM







## **Rothe Master Pieces Spreads**





%12 Coconut Flakes Rothe Master 200GR/350GR/700GR





# **Rothe Master Piece Spreads**

Gluten Free & Sugar Free & GMO Free Rothe 200GR/350GR/700GR

%50 Almond Paste & %5 Almond Pieces 200GR/350GR/700GR