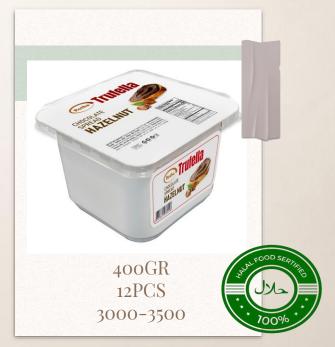

in savoring the sweet moments—deliciously delivered from our factory to your doorstep, wherever you are.









# **Rothe Trufella Hazelnut Spread Chocolate**

(01)

### WEIGHT

350 GR 700 GR



#### **CONTAINER**

20DC - 3400 CTN



#### BOX

12 PCS 6 PCS



## **PACKAGING TYPE**

**GLASS JAR & PVC** 







www.rothe.com.tr



Chocolate & Candy

#### ROTHE TRUFELLA DUO HAZELNUT & MILKY CHOCOLATESPREAD







350 GR 700 GR



**CONTAINER** 

20DC 3400



BOX

12PCS 6 PCS



**PACKAGING TYPE** 

GLASS JAR & PVC





## **Rothe Trufella Caramelised Biscuit Spread**

01

02

BOX

12 PCS

6 PCS

**WEIGHT** 

350 GR 700 GR

04

03

PACKAGING TYPE

20DC - 3400 CTN

CONTAINER

GLASS JAR & PVC









# **Trufella Spread Chocolate**



500GR/850GR 12PCS 3000-3300

#### PVC



#### THERMOFORM







## **Rothe Master Pieces Spreads**





%12 Coconut Flakes Rothe Master 200GR/350GR/700GR





# **Rothe Master Piece Spreads**

Gluten Free & Sugar Free & GMO Free Rothe 200GR/350GR/700GR

%50 Almond Paste & %5 Almond Pieces 200GR/350GR/700GR