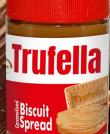

## **Rothe Trufella Caramelised Biscuit Spread**

01

02

BOX

12 PCS

6 PCS

**WEIGHT** 

350 GR 700 GR

04

03

PACKAGING TYPE

20DC - 3400 CTN

CONTAINER

GLASS JAR & PVC