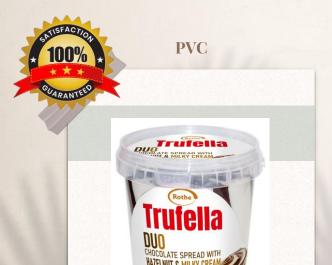

g the highest standards of quality and excellence.

Join us in savoring the sweet moments—deliciously delivered from our factory to your doorstep, wherever you are.









# **Rothe Trufella Hazelnut Spread Chocolate**

(01)

### WEIGHT

350 GR 700 GR



#### **CONTAINER**

20DC - 3400 CTN



#### BOX

12 PCS 6 PCS



## **PACKAGING TYPE**

**GLASS JAR & PVC** 







www.rothe.com.tr



Chocolate & Candy

#### ROTHE TRUFELLA DUO HAZELNUT & MILKY CHOCOLATESPREAD







350 GR 700 GR



**CONTAINER** 

20DC 3400



BOX

12PCS 6 PCS



**PACKAGING TYPE** 

GLASS JAR & PVC





## **Rothe Trufella Caramelised Biscuit Spread**

01

02

BOX

12 PCS

6 PCS

**WEIGHT** 

350 GR 700 GR

04

03

PACKAGING TYPE

20DC - 3400 CTN

CONTAINER

GLASS JAR & PVC









# **Trufella Spread Chocolate**



500GR/850GR 12PCS 3000-3300

#### PVC



#### THERMOFORM







## **Rothe Master Pieces Spreads**





%12 Coconut Flakes Rothe Master 200GR/350GR/700GR





# **Rothe Master Piece Spreads**

Gluten Free & Sugar Free & GMO Free Rothe 200GR/350GR/700GR

%50 Almond Paste & %5 Almond Pieces 200GR/350GR/700GR