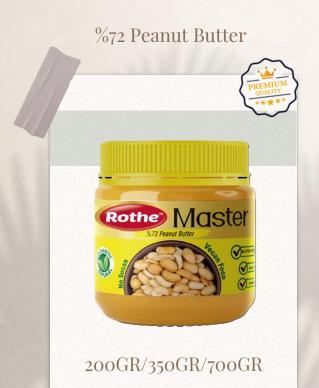

# **Rothe Master Piece Spreads**

Gluten Free & Sugar Free & GMO Free Rothe 200GR/350GR/700GR

%50 Almond Paste & %5 Almond Pieces 200GR/350GR/700GR