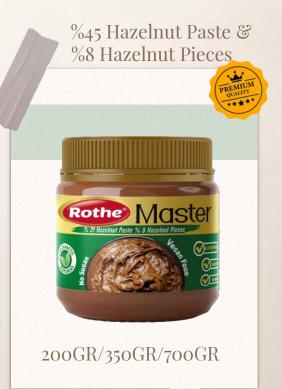

# **Rothe Master Piece Spreads**

Gluten Free & Sugar Free & GMO Free Rothe 200GR/350GR/700GR

%50 Almond Paste & %5 Almond Pieces 200GR/350GR/700GR